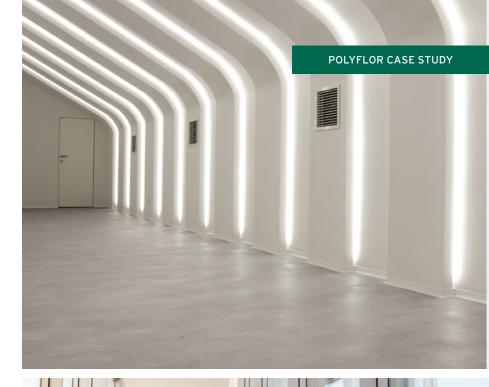

## Museum MEOL Ovar, Portugal

PRODUCTS USED: Expona Flow PUR

Concrete effect Expona Flow vinyl flooring was installed throughout Museum MEOL in Ovar, Portugal.

Approximately 565m² of Expona Flow in the Light Grey Concrete design was in various areas around the museum – including gallery space, corridors, staircases and bathrooms.

Available in a 2 metre wide format with a 2mm gauge, Expona Flow PUR flooring includes 50 high performance wood, stone and abstract designs. Ideal for a range of heavy commercial environments, Expona Flow PUR is enhanced with Polyflor's robust polyurethane reinforcement which is cross linked and UV cured for a simple polish-free maintenance regime and superior cleaning benefits.