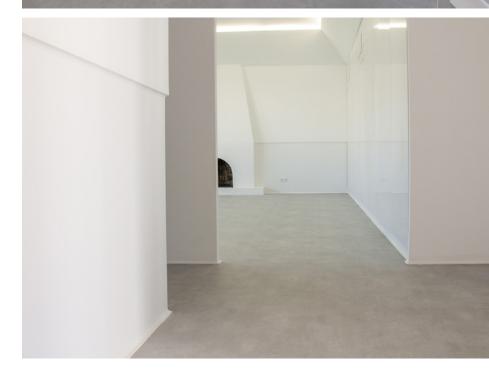

## Museum MEOL Ovar, Portugal

PRODUCTS USED: Expona Flow PUR

Concrete effect Expona Flow vinyl flooring was installed throughout Museum MEOL in Ovar, Portugal.

Approximately 565m² of Expona Flow in the Light Grey Concrete design was in various areas around the museum – including gallery space, corridors, staircases and bathrooms.

Available in a 2 metre wide format with a 2mm gauge, Expona Flow PUR flooring includes 50 high performance wood, stone and abstract designs. Ideal for a range of heavy commercial environments, Expona Flow PUR is enhanced with Polyflor's robust polyurethane reinforcement which is cross linked and UV cured for a simple polish-free maintenance regime and superior cleaning benefits.