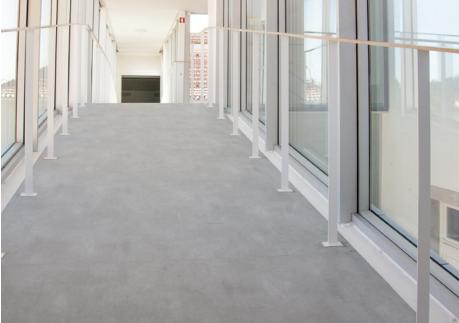

## Museum MEOL Ovar, Portugal

PRODUCTS USED: Expona Flow PUR

Concrete effect Expona Flow vinyl flooring was installed throughout Museum MEOL in Ovar, Portugal.

Approximately 565m² of Expona Flow in the Light Grey Concrete design was in various areas around the museum – including gallery space, corridors, staircases and bathrooms.

Available in a 2 metre wide format with a 2mm gauge, Expona Flow PUR flooring includes 50 high performance wood, stone and abstract designs. Ideal for a range of heavy commercial environments, Expona Flow PUR is enhanced with Polyflor's robust polyurethane reinforcement which is cross linked and UV cured for a simple polish-free maintenance regime and superior cleaning benefits.